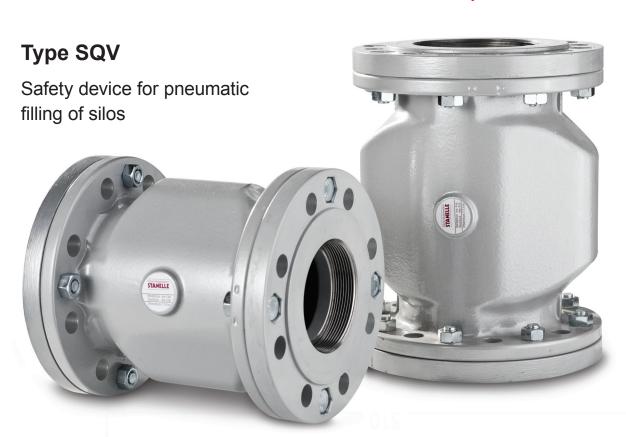

## Pinch valve

# Stanelle - always the best solution

**Applications:** Stanelle type SQV pinch valves are primarily used as a safety device during pneumatic filling of silos.

They are also used in a wide array of pneumatic conveying systems in the chemical and pharmaceutical industries; the gravel, sand, concrete and cement business; the glass, ceramics and plastics industries, as well as in dosing and weighing systems. The valves are available in nominal widths from DN 40 to DN 200.

**Functionality:** The pinch valve is closed by control air through the impact of the sleeve. Removal of the control pressure opens the sleeve again to its full diameter.

The housing design ensures free closing of the sleeve. This guarantees a completely sealed shutoff of the product stream and at the same time the longest possible valve life.

Even larger solid particles are encased by the sleeve and tightly locked.

### **Technical data:**

Operating pressure: 6 bar to DN 100,

4 bar DN 125 - 200

Control pressure: approx. 2 bar higher than

operating pressure Control air port: G 1/4"

Connection: Flange, DIN 2576, PN 10 Housing: Aluminium, cast iron optional

### **Advantages:**

- · Free flow without constrictions or clog points
- · No dead spots
- · No leaks
- · No clogs
- · No appreciable pressure loss
- · Easy-to-replace sleeve
- · Other sizes upon request

#### **Measurements:**

| DN                    | 40  | 50  | 65   | 80   | 100  | 125  | 150  | 200  |
|-----------------------|-----|-----|------|------|------|------|------|------|
| L (mm)                | 155 | 165 | 185  | 225  | 280  | 350  | 420  | 560  |
| Weight Aluminium (kg) | 3,1 | 3,9 | 5,3  | 7,0  | 10,1 | 14,2 | 21,1 | 34,4 |
| Weight cast iron (kg) | 6,5 | 7,5 | 10,6 | 14,6 | 20,2 | 27,0 | 43,3 | 78,0 |