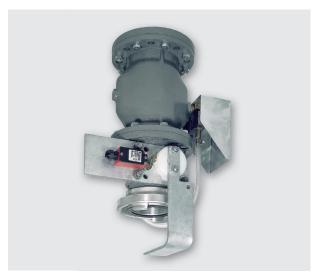

. Removal of the control pressure opens the sleeve again to its full diameter.

The housing design ensures free closing of the sleeve. This guarantees a completely sealed shutoff of the product stream and at the same time the longest possible valve life.

Even larger solid particles are encased by the sleeve and tightly locked.



### **Technical data:**

Operating pressure: 6 bar to DN 100,

4 bar DN 125 - 200

Control pressure: approx. 2 bar higher than

operating pressure Control air port: G 1/4"

Connection: Flange, DIN 2576, PN 10 Housing: Aluminium, cast iron optional

Sleeve: NR

### **Advantages:**

- · Free flow without constrictions or clog points
- · No dead spots
- · No leaks
- · No clogs
- · No appreciable pressure loss
- · Easy-to-replace sleeve
- · Other sizes upon request



SQV with hose connection and lock lever for filling silos

#### **Measurements:**

| DN                    | 40  | 50  | 65   | 80   | 100  | 125  | 150  | 200  |
|-----------------------|-----|-----|------|------|------|------|------|------|
| L (mm)                | 155 | 165 | 185  | 225  | 280  | 350  | 420  | 560  |
| Weight Aluminium (kg) | 3,1 | 3,9 | 5,3  | 7,0  | 10,1 | 14,2 | 21,1 | 34,4 |
| Weight cast iron (kg) | 6,5 | 7,5 | 10,6 | 14,6 | 20,2 | 27,0 | 43,3 | 78,0 |

## Further components:



Stanelle Silos + Automation GmbH · Langwiesenstr. 6 · D-74363 Güglingen tel +49 7135 9530-0 · fax +49 7135 9530-17 · info@stanelle.de · www.stanelle.de